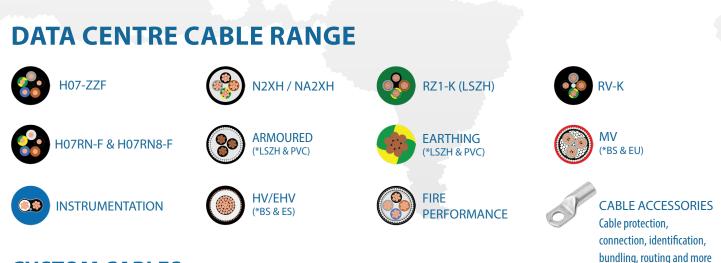

## **DATA CENTRE SOLUTIONS**

We help you from the initial design phase through the construction of your datacentre and into the postbuild period for ongoing maintenance. At Premier Cables, we provide comprehensive support and cable solution expertise tailored to your enterprise needs. Our extensive range includes LV/MV/HV & EHV cables compliant with British Standard, European Standard, and UL Standard specifications. We also offer LSZH cables for power, data, instrumentation, control, and fibre optic applications. Moreover, we provide customised lead assembly services to cater to your specific requirements. Whether you're setting up a colocation facility, managing critical power distribution, or enhancing your server room infrastructure, Premier Cables is your trusted partner for data storage, managed services, and seamless connectivity in the cloud and hyperscale environments.

### **CUSTOM CABLES**

Please contact us to discuss your custom cable requirements.

\*BS - British Standard ES - European Standard Cable cross-section images are for illustrative purposes only